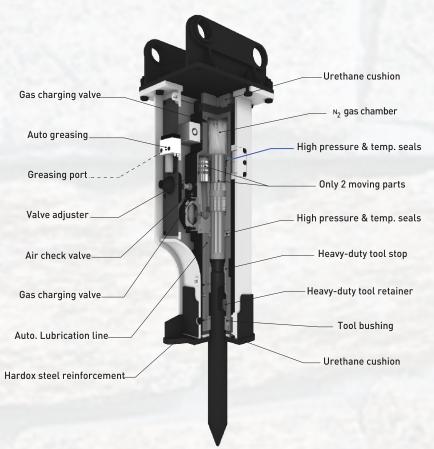

#### Proven design for performance and reliability

Hammer Hydraulic Breakers have the most efficient and simple structure with its commitment to the basics. Simple structure enables maintenance cost to be reduced.

# **HARDOX** reinforced housing

The lower part of housing is reinforced by HARDOX for maximum durability.

# High power to weight ratio

Due to high quality materials and advanced technology, higher percussive performance to weight ratio is guaranteed.

# Impact power mechanism analysis

Keeping dynamical stability, through optimum design using different analysis tools.

#### **Improved vibration dampening**

Fully isolated power call with premium quality urethane cushions and wear plates absorb shock and vibration resulting reduced wear.

# **Auto Lubrication System (Optional)**

Enables easy greasing & saves time.